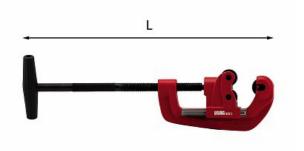

# TUBE CUTTER FOR STEEL AND STAINLESS STEEL TUBES

## 313 B

- Quick replacement of the wheel, without any tool

- Internal system of rollers for a better cut and longer service life of wheels

- Steel and stainless steel can be cut with the same cutting wheel
- Forged steel body
- Enamelled finish
- Maximum tube thickness: 10 mm

### **Family details**

| Code      | Ømm    | Ø " | L mm | 🛔 Weight kg | Quantity for packaging |
|-----------|--------|-----|------|-------------|------------------------|
| U03130006 | 60-114 | 2-4 | 630  | 7           | 1                      |